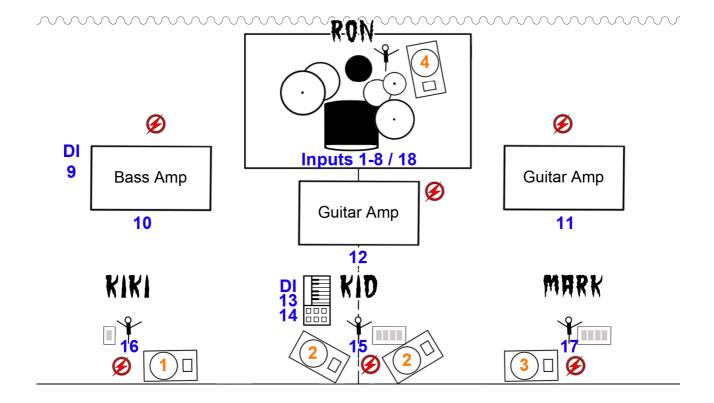

# Line Up

Kid Congo Powersguitar + lead vocal + synthFenderMark Cisnerosguitar + backingFenderKiki Solisbass + backingAmpeg

Ron Miller drums + backing Gretsch (22" / 16" / 13")

The band will have full backline.

### **Patchlist**

| INPUTS               | INSTRUMENTS                                      | MIC / DI                                           | INSERTS       | STANDS         |
|----------------------|--------------------------------------------------|----------------------------------------------------|---------------|----------------|
| 1                    | Kick out                                         | B52 / AudixD6                                      | GATE (+ COMP) | Small          |
| 2                    | Snare top                                        | SM57                                               | GATE          | Small          |
| 3                    | Snare bottom                                     | SM57 / E604                                        | GATE          | Small          |
| 4                    | Hit hat                                          | KM184 / C535                                       |               | Small          |
| 5                    | Floor Tom                                        | E604 / E904                                        | GATE (+ COMP) |                |
| 6                    | Rack Tom                                         | E604 / E904                                        | GATE (+ COMP) |                |
| 7                    | OH left                                          | KM184 / C535                                       |               | Tall           |
| 8                    | OH right                                         | KM184 / C535                                       |               | Tall           |
| 9                    | Bass DI                                          | DI box                                             | COMP          |                |
| 10                   | Bass mic                                         | MD421 / RE320                                      |               | Small          |
| 11                   |                                                  |                                                    |               | <b>A</b> II    |
| 11                   | Gtr1 (Kid)                                       | SM57 / E906                                        |               | Small          |
| 12                   | Gtr1 (Kid)<br>Gtr2 (Mark)                        | SM57 / E906<br>SM57 / E906                         |               | Small<br>Small |
|                      | ` '                                              |                                                    |               |                |
| 12                   | Gtr2 (Mark)                                      | SM57 / E906                                        |               |                |
| 12<br>13             | Gtr2 (Mark)<br>Casio SK1 organ                   | SM57 / E906<br>DI box                              | COMP          |                |
| 12<br>13<br>14       | Gtr2 (Mark) Casio SK1 organ Kaoss Pad            | SM57 / E906<br>DI box<br>DI box                    | COMP<br>COMP  | Small          |
| 12<br>13<br>14<br>15 | Gtr2 (Mark) Casio SK1 organ Kaoss Pad Lead (Kid) | SM57 / E906<br>DI box<br>DI box<br>SM58 / Beta 87A |               | Small<br>Tall  |